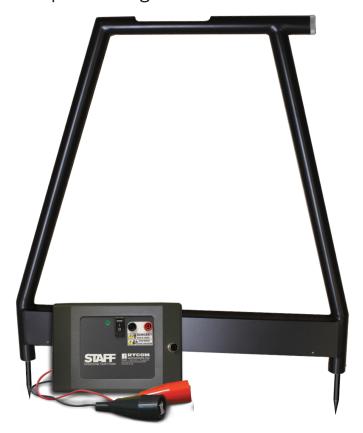

# Directional Fault Finding System

- Stand-alone Directional Fault Finder
- Directional indications to fault's location
- Reference indication for fault identification
- Rigid a-frame for strength
- Durable design for field use
- Locates up to 2 megohm faults

## STAFF PROBE

Directional fault finding probe